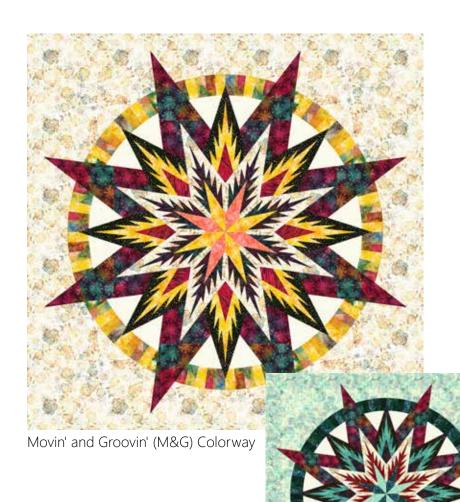

## WISHING STAR

and Sweet as Tea collections.

M&G **COLORWAY** 

**HIGH TEA COLORWAY** 

S2294 151-Sunset

S2292 265-Oyster

S2297 289-Off White

S2300 167-Marine

S2303 208-**Strawberry Daiquiri** 

S2300 222-Hydrangea

S2297 289-Off White

S2303 479-Tutti Fruitti

S2303 479-Tutti Fruitti

S2304 149-Sun

S2303 702-Deep Emerald

S2304 479-Tutti Fruitti

S2306 265-Oyster

S2305 484-Seaside

S2306 525-Groovy

S2305 684-Neon S2305 702-Deep Emerald

839 285-Primary

S2306 525-Groovy

1895 592-July

1895 116-Harvest